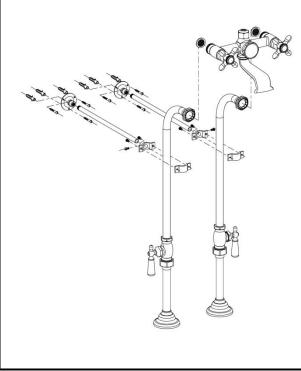

## Item #P1136 Faucet and Freestanding Supply Lines Kit, 24" high and 7" centers

Warranted only when installed by a qualified licensed plumber.

- 1. Note the rough-in centers for these supply lines are determined by the centers of the faucet they are being installed on. This faucet has 7" centers and a 4 ½" spout drop from the center of the faucet body to the bottom of the spout. Check your local code requirements for the spout height requirements.
- 2. Dry assemble parts as shown to test height and position of valves for your installation. Please assure that the union connection on the shut off valve should be towards the floor.
- 3. Rough-in ½" IPS Female connection at the floor about ½" above the finished floor. First determine how far from the tub the rough-in should be according to the final placement needed for the faucet.
- 4. After all positions and height has been determined, begin assembly from the floor using a clear two part epoxy at all the threaded connections. This will insure a waterproof seal with a clean and quick permanent installation. Use a strap wrench or protected/smooth jaw wrench to protect the finished surface. Duct tape may also be wrapped around parts for further protection of scratches during installation.
- 5. Screw the bottom nipple into the ½" IPS Female connection, epoxy and tighten. Slide the escutcheon over the nipple.
- 6. Epoxy and tighten the valve onto the top of the nipple.
- 7. Epoxy and tighten the upper pipe into the top of the valve. Slide the faucet connection nut onto the upper pipe with the threads facing toward the faucet. Epoxy and tighten the union coupling onto the end of the upper pipe. Tighten faucet connection nut and washer to faucet.
- 8. Attach the wall bracket escutcheons to the wall at the desired height. Wall supports may need to be cut to length (cut the non-threaded ends only). Secure to supplies with the c-clamp provided.

| Parts Included:               |
|-------------------------------|
| (1) Faucet with 7" centers    |
| (2) Escutcheons               |
| (2) 6" Bottom Nipples         |
| (2) Shut Off Valves w/handles |
| (2) 15" Top 90 Degree Tubes   |
| (2) Faucet Connector Nuts     |
| (2) Union Couplings           |

- (2) Screen Washers
- (2) Wall Escutcheons
- (2) 12" Support Braces
- (2) C-Clamps