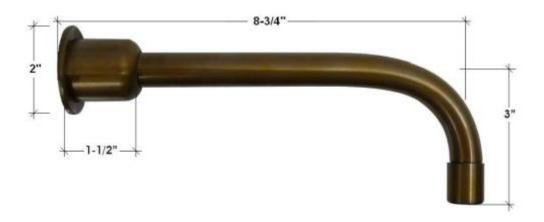

## **Extended Reach**

|                                                               | Connection | 1/2"         |
|---------------------------------------------------------------|------------|--------------|
| <ul> <li>ADA Compliant</li> </ul>                             | Valve      | 1/2" Ceramic |
| <ul> <li>Includes Lift &amp; Turn Drain w/overflow</li> </ul> | GPM        | 1.2          |
| <ul> <li>Offset and Cross handles available</li> </ul>        |            |              |
| <ul> <li>Custom sizes and finishes available</li> </ul>       |            | 1 3          |
|                                                               |            |              |