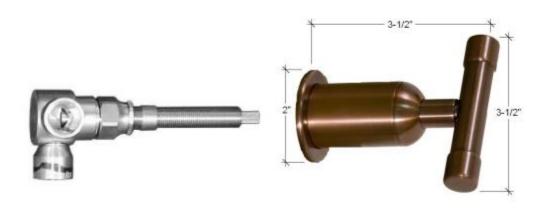

## **Extended Reach**

|                                                               | Connection | 1/2"         |
|---------------------------------------------------------------|------------|--------------|
| <ul> <li>ADA Compliant</li> </ul>                             | Valve      | 1/2" Ceramic |
| <ul> <li>Includes Lift &amp; Turn Drain w/overflow</li> </ul> | GPM        | 1.2          |
| <ul> <li>Offset and Cross handles available</li> </ul>        |            |              |
| <ul> <li>Custom sizes and finishes available</li> </ul>       |            | 1 3          |
|                                                               |            |              |