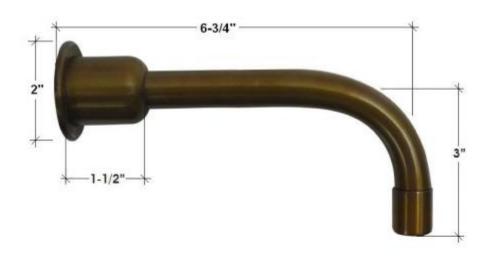

## **Regular Spout**

| • | ADA | Comp | liant |
|---|-----|------|-------|
|   |     |      |       |

- Includes Lift & Turn Drain w/overflow
- Offset and Cross handles available
- · Custom sizes and finishes available

| Connection | 1/2"         |
|------------|--------------|
| Valve      | 1/2" Ceramic |
| GPM        | 1.5          |
|            |              |
|            | 1 8          |
|            |              |