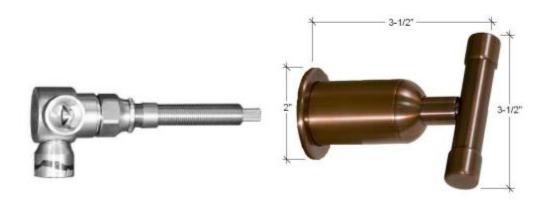

## **Regular Spout**

| • | ADA | Comp | liant |
|---|-----|------|-------|
|   |     |      |       |

- Includes Lift & Turn Drain w/overflow
- Offset and Cross handles available
- · Custom sizes and finishes available

| Connection | 1/2"         |
|------------|--------------|
| Valve      | 1/2" Ceramic |
| GPM        | 1.5          |
|            |              |
|            | 1 8          |
|            |              |