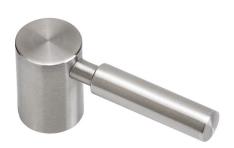

# **CONTEMPORARY CABINET POST PULL**

### **PRODUCT DESCRIPTION**

- Matches all Waterstone contemporary faucets and accessories.
- Perfect for modern kitchen cabinets.
- 2" wide plain design with 3/4" base.
- Mounting hardware included.
- Solid brass or stainless steel construction.
- Made in the USA.