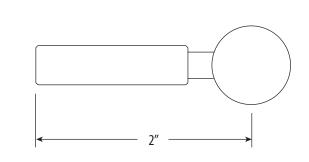

### **PRODUCT DESCRIPTION**

- Matches all Waterstone contemporary faucets and accessories.
- Perfect for modern kitchen cabinets.
- 2" wide plain design with 3/4" base.
- Mounting hardware included.
- Solid brass or stainless steel construction.
- Made in the USA.