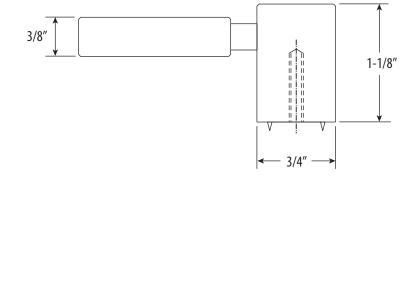

### **PRODUCT DESCRIPTION**

- Matches all Waterstone contemporary faucets and accessories.
- Perfect for modern kitchen cabinets.
- 2" wide plain design with 3/4" base.
- Mounting hardware included.
- Solid brass or stainless steel construction.
- Made in the USA.

- Break to length screws
- Fits materials from 1/2" to 1-1/2" thick